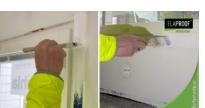

## Arbejdserklæring

The indoor air sealing and radon protection of the semi-detached house being completed at the Tuusula housing fair area was implemented with ElaProof products. The sealing of the exterior wallfloor interface and the internal sealing of the exterior wall-window interface were performed in accordance with the manufacturer's work instructions. Porous interior surfaces were first treated with ElaProof Primer, then ElaProof Indoor was applied. ElaProof Base Fabric was pressed onto the ElaProof Indoor mass and another layer of ElaProof Indoor was applied on top of it. After the sealing work, the walls and floors were leveled and painted/coated.